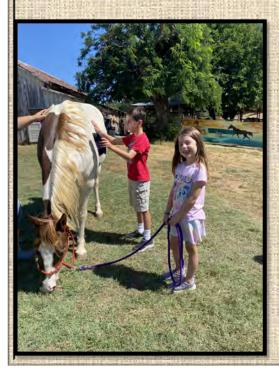

Over the past year we have had the privilege of hosting Children's Birthday Parties. Pictured here is Lina's fourth birthday party with all of her friends from preschool. The children got to brush "Hope" and learn about the horses, and everyone got a pony ride.