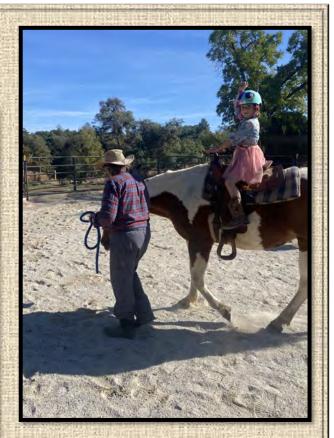

People come from all over the world to experience the Horse Rescue Ranch Experience. We've had people from Portugal, the UK, Chicago, Illinois, and most recently a family came from Rhode Island. Here are some pictures from their experience.