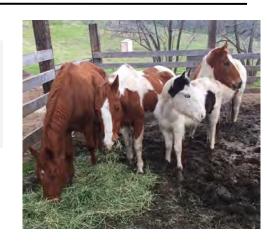

In January 2020, 6 months after we received our determination, letter of our 501 C3, we received a phone call from the humane Society and rushed over to meet four beautiful babies that were abandoned without food or water. They were painfully thin, and we desperately wanted to bring them all back to the ranch and nurse them back to health. At this time we didn't even have a trailer to transport them, so the wonderful lady, Melissa, arranged for transport & two wonderful women from Flag Ranch transported these horses to our ranch and then donated a trailer to us. At the time we didn't even have names for them, the person had completely abandoned them so we ended up naming these angels. Hope was the mother, Faith was the daughter, Magic was the baby and auntie rose was the chestnut mare that came along with them. Over the past three years, these four angels have become the heart of the herd. They spend their lives taking care of, and bringing equine therapy to those who have illness or heartache.