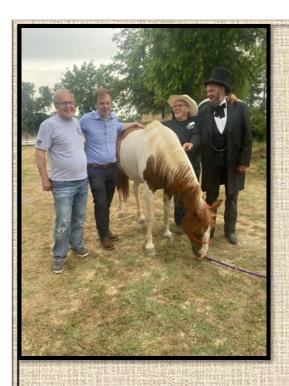

People come from all over the world to experience the Horse Rescue Ranch Experience. We've had people from Portugal, the UK, Chicago, Illinois, and most recently a family came from Rhode Island. Here are some pictures from their experience.