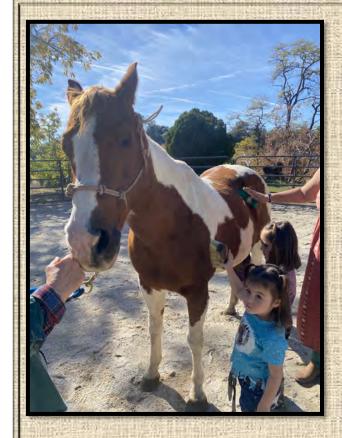

People come from all over the world to experience the Horse Rescue Ranch Experience. We've had people from Portugal, the UK, Chicago, Illinois, and most recently a family came from Rhode Island. Here are some pictures from their experience.