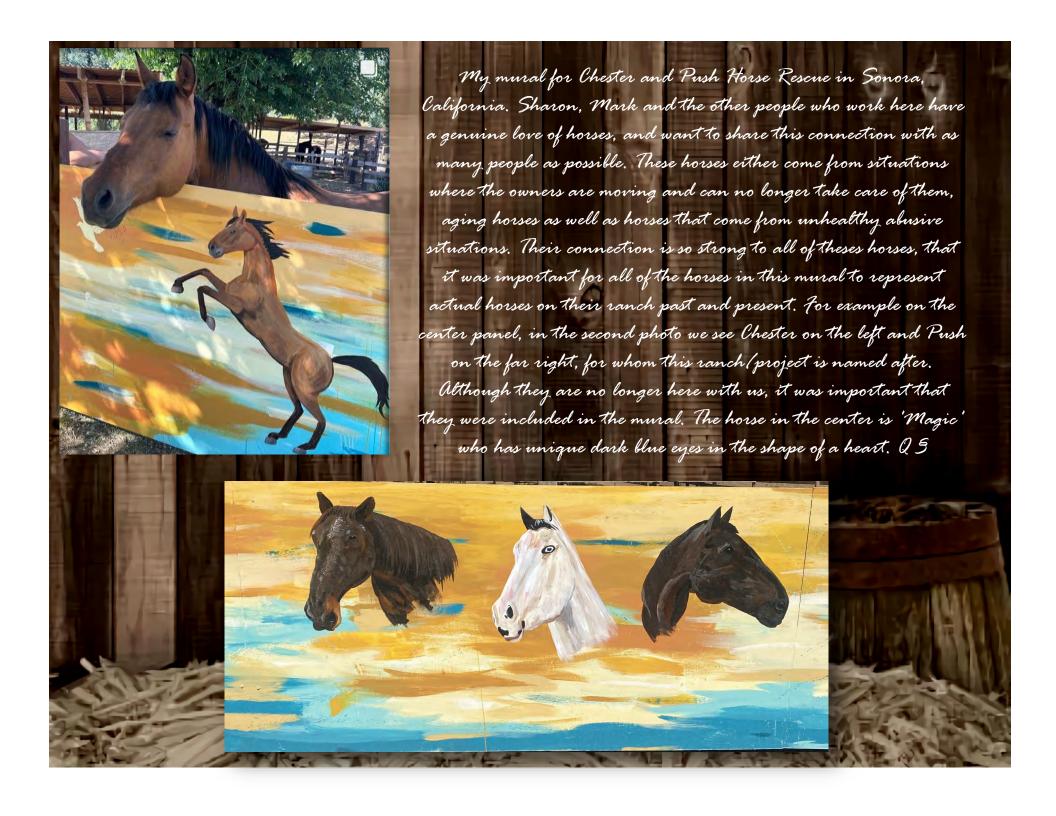

In January 2020, 6 months after we received our determination, letter of our 501 C3, we received a phone call from the humane Society and rushed over to meet four beautiful babies that were abandoned without food or water. They were painfully thin, and we desperately wanted to bring them all back to the ranch and nurse them back to health. At this time we didn't even have a trailer to transport them, so the wonderful lady, Melissa, arranged for transport & two wonderful women from Flag Ranch transported these horses to our ranch and then donated a trailer to us. At the time we didn't even have names for them, the person had completely abandoned them so we ended up naming these angels. Hope was the mother, Faith was the daughter, Magic was the baby and auntie rose was the chestnut mare that came along with them. Over the past three years, these four angels have become the heart of the herd. They spend their lives taking care of, and bringing equine therapy to those who have illness or heartache.